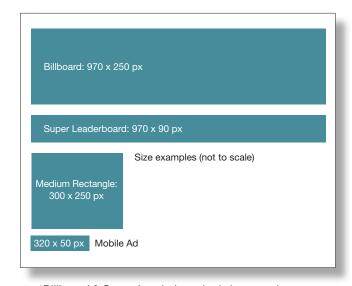

# **Pick Your Position**

### **Header Position**

Billboard Ad + Mobile Ad\*: 970 x 250 px

\$120/1,000 impressions (example 10,000 impressions \$1,200)

Super Leaderboard Ad + Mobile Ad\*: 970 x 90 px

\$100/1,000 impressions (example 10,000 impressions \$1,000)

Mobile Ad\*: 320 x 50 px included with purchase

#### **In-Line Position**

Medium Rectangle: 300 x 250 px

\$90/1,000 impressions (example 10,000 impressions \$900)

#### **Footer Position**

Super Leaderboard Ad + Mobile Ad\*: 970 x 90 px

\$90/1,000 impressions (example 10,000 impressions \$900)

Mobile Ad\*: 320 x 50 px included with purchase

Minimum of 10,000 Impressions (per month per ad position)

# **Specifications**

72dpi, .jpg or .gif format and click-through URL

Must book at least 4 weeks before the run date. Material is due 2 weeks before the run date.

\*Billboard & Super Leaderboard ad sizes require a Mobile ad version.